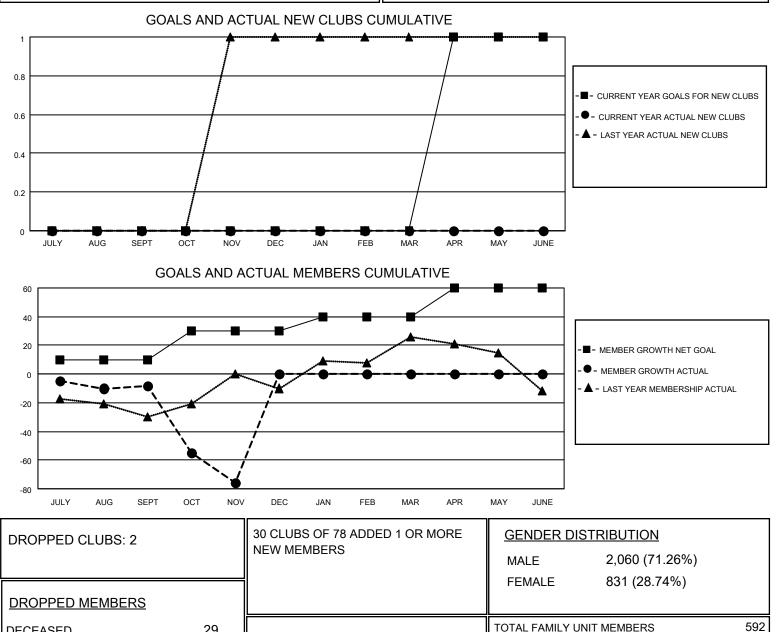

## LOCATION MINNESOTA

District 5M 8

Results as of: 11/30/2020

| Clubs                 |               |           |               | Members               |                        |                         |                                                    |
|-----------------------|---------------|-----------|---------------|-----------------------|------------------------|-------------------------|----------------------------------------------------|
| RESULTS FOR 2020-2021 |               |           |               | RESULTS FOR 2020-2021 |                        |                         |                                                    |
| QUARTER               | NEW CLUB GOAL | NEW CLUBS | DROPPED CLUBS | QUARTER               | BER GROWTH NET<br>GOAL | MEMBER GROWTH<br>ACTUAL | DROPPED<br>MEMBERS ACTUAL<br>(including transfers) |
| JULY/AUG/SEPT         | 0             | 0         | 1             | JULY/AUG/SEPT         | 10                     | 56                      | 59                                                 |
| OCT/NOV/DEC           | 0             | 0         | 1             | OCT/NOV/DEC           | 20                     | 24                      | 92                                                 |
| JAN/FEB/MAR           | 0             | 0         | 0             | JAN/FEB/MAR           | 10                     | 0                       | 0                                                  |
| APR/MAY/JUNE          | 1             | 0         | 0             | APR/MAY/JUNE          | 20                     | 0                       | 0                                                  |